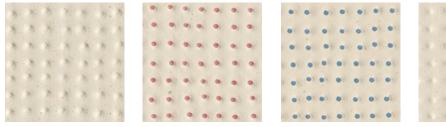

# Colors

BLANC

Down natural blanc

Red dots blanc

Blue dots blanc

Up natural blanc

grout: bianco 50

#### GRIS

Down natural gris

Red dots gris

Up natural gris

grout: Kerakoll ferro 04

BLUE

Up blue

Up red