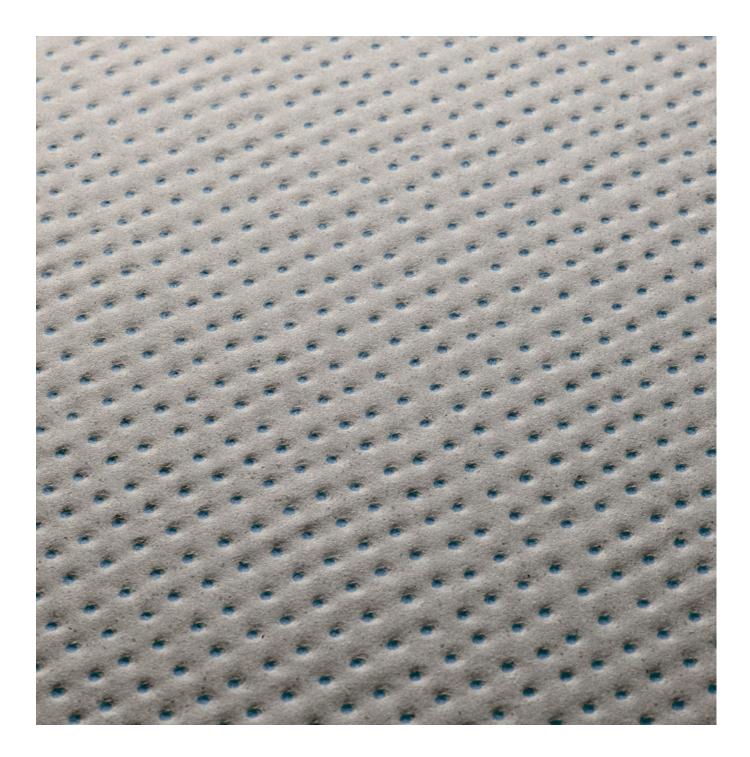

# Colors

BLANC

Down natural blanc

Red dots blanc

Blue dots blanc

Up natural blanc

grout: bianco 50

#### GRIS

Down natural gris

Red dots gris

Up natural gris

grout: Kerakoll ferro 04

BLUE

Up blue

Up red